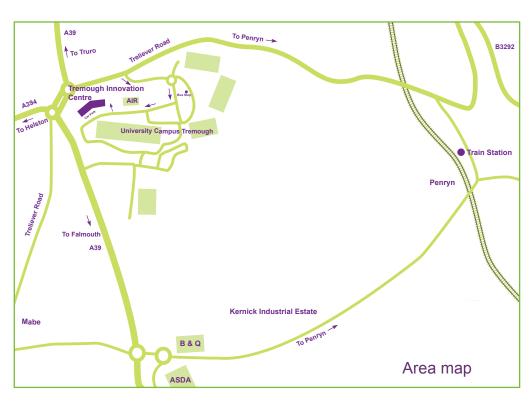

## How to find us

We are located on the outskirts of Penryn.

Follow signs for the A39 if travelling from Truro or Falmouth, if travelling from Helston follow the signs for the A394.

TREMOUGH

INNOVATION CENTRE <sup>™</sup>

We are located adjacent to University Campus Tremough.

Please follow the signs for Tremough Innovation Centre where we have our own car park.

> Delivered by the University of Plymouth on behalf of Cornwall Council Reg. Office: UoPEL 4th Floor, Nancy Astor Building, University of Plymouth, Plymouth, Devon PL5 8AA Registered in England No: 3707827 VAT: 744 7282 15