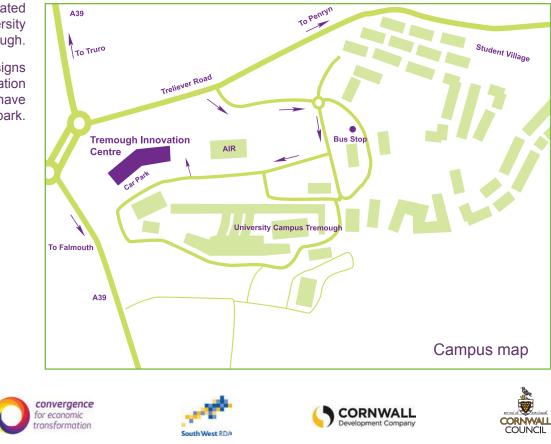

We are located adjacent to University Campus Tremough.

Please follow the signs for Tremough Innovation Centre where we have our own car park.

> Delivered by the University of Plymouth on behalf of Cornwall Council Reg. Office: UoPEL 4th Floor, Nancy Astor Building, University of Plymouth, Plymouth, Devon PL5 8AA Registered in England No: 3707827 VAT: 744 7282 15